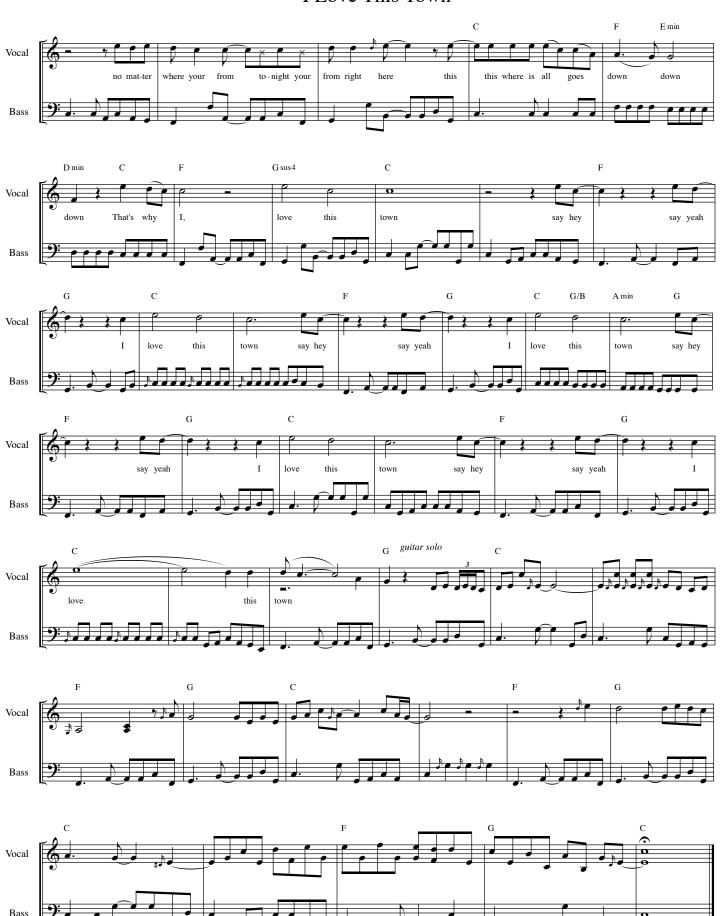

Dated: June 10, 2009 /s/ Scott D. Brown
Scott D. Brown

#### Melody

Hook

Team ("Man I really love this team"): 5-5-5-4-b3-1

Town ("That's why I love this town"): 3-2-1

Team ("Have you heard the news that's goin' 'round, 3-5-1-1-1-5-b3-2-1:

Town ("I always knew, that I'd like this place"): 1-1-1-1 7-7-6-6-6-5

("You don't have to look too far, to find a friendly face") 1-1-1-1-1-6 1-2-2-2-1-1

Team ("Get up off your seats, everybody scream") 5-5-5-5-4 5-5-5-4

#### Lyrics

Man I really love this team

That's why I love this town

Only three words in common ("I" "love" "this")

Bon Jovi's song about a town (it's very vague, without the video, there would be no connection to baseball)

#### Harmony

Both songs are predominantly I, IV, V chords

Hook: Team ("Get up off your seats, everybody scream, man I really love this town") V

IV V IV V IV [bVII VII] I ("blues dominant section – last 4-bars)"

Town ("I always knew, that I'd like this place" "That's why I love this town")

IVVII

IVVII

#### Form

Team: 12-bar blues with 8-bar bridge (AABA A= 12-bar blues; B= IV IV I I IV

IV VV one bar each) INTRO baseball cheer organ and 4 bars I chord

Town: AABCCBC A=8 bars; B=5 bars; C=4 bars INTRO first four measures of A

#### Access issues

Must show defendant could have had access to earlier work

This case is not strong musicologically:

Melody of "hook" has only one note in common (1).

Three words in common, but not the most distinctive word, "team."

Harmony is commonplace. Both tunes consist primarily of I, IV, and V chords – the most commonly used chords in harmony. Moreover, "Team" is a 12-bar blues. One of the most distinctive harmonic figures in "Team," the chromatic chord change (D-D#-E) at the end of the hook, is not found in "Town."

Hook in "Town" begins on the IV chord (progression IV V I); hook of "Team" begins on V (progression V IV I).

Bon Jovi song has somewhat irregular structure: 5-bar "B section"; "Team" is regular 4- and 8-bar sections