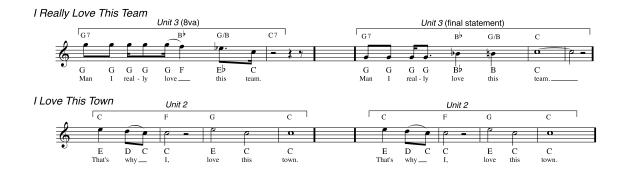

#### Melody

Hook

Team ("Man I really love this team"): 5-5-5-4-b3-1

Town ("That's why I love this town"): 3-2-1

Team ("Have you heard the news that's goin' 'round, 3-5-1-1-1-5-b3-2-1:

Town ("I always knew, that I'd like this place"): 1-1-1-1 7-7-6-6-6-5

("You don't have to look too far, to find a friendly face") 1-1-1-1-1-6 1-2-2-2-1-1

Team ("Get up off your seats, everybody scream") 5-5-5-5-4 5-5-5-4

#### Lyrics

Man I really love this team

That's why I love this town

Only three words in common ("I" "love" "this")

Bon Jovi's song about a town (it's very vague, without the video, there would be no connection to baseball)

In Bart's song, the subject is clearly baseball and specifically the Red Sox)

#### Harmony

Both songs are predominantly I, IV, V chords

Hook: Team ("Get up off your seats, everybody scream, man I really love this town") V

IV V IV V IV [bVII VII] I ("blues dominant section – last 4-bars)"

Town ("I always knew, that I'd like this place" "That's why I love this town")

IVVII

IVVII

#### Rhythm

Both songs share some common rhythmic figures, phrase length, scansion (analysis of verse into metrical patterns), but also significant differences exist

#### Form

Team: 12-bar blues with 8-bar bridge (AABA A= 12-bar blues; B= IV IV I I IV

IV VV one bar each) INTRO baseball cheer organ and 4 bars I chord

Town: AABCCBC A=8 bars; B=5 bars; C=4 bars INTRO first four measures of A

section rubato (slow, free tempo)

#### Tempo/beat/groove

Similar "standard" rock beat (Bon Jovi slightly faster)

#### Instrumentation/orchestration/arrangement

Common rock configuration

Bon Jovi (guitars, bass, drums, ...)

Bart (guitars, piano, drums, bass...)

#### Access issues

Must show defendant could have had access to earlier work

This case is not strong musicologically:

Melody of "hook" has only one note in common (1).

Three words in common, but not the most distinctive word, "team."

Harmony is commonplace. Both tunes consist primarily of I, IV, and V chords – the most commonly used chords in harmony. Moreover, "Team" is a 12-bar blues. One of the most distinctive harmonic figures in "Team," the chromatic chord change (D-D#-E) at the end of the hook, is not found in "Town."

Hook in "Town" begins on the IV chord (progression IV V I); hook of "Team" begins on V (progression V IV I).

Bon Jovi song has somewhat irregular structure: 5-bar "B section"; "Team" is regular 4- and 8-bar sections