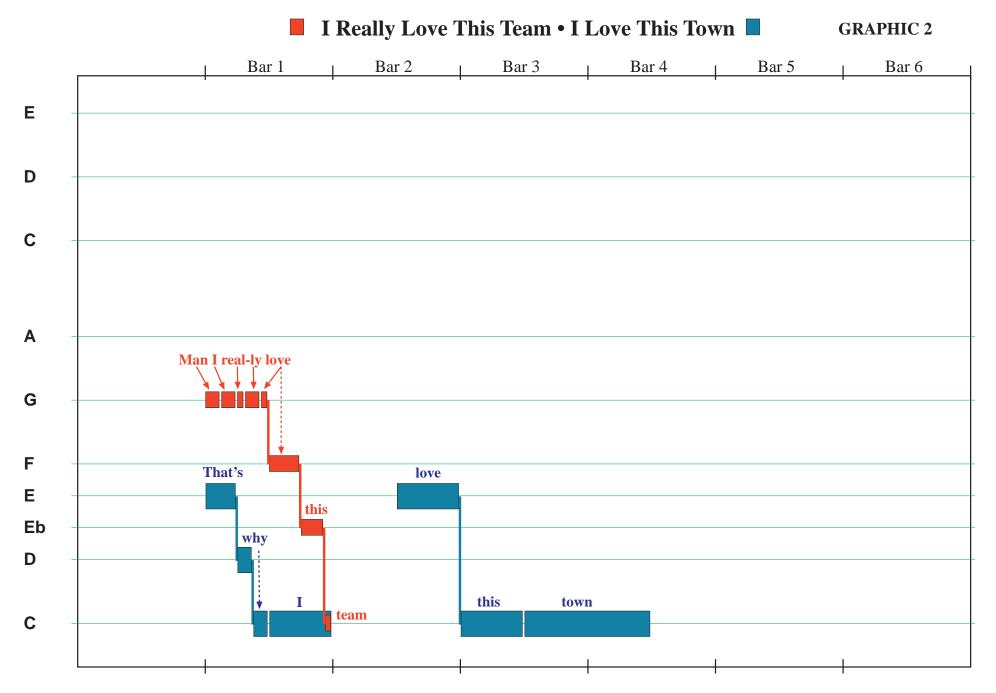

#### Melody

Hook

Team ("Man I really love this team"): 5-5-5-4-b3-1

Town ("That's why I love this town"): 3-2-1

Team ("Have you heard the news that's goin' 'round, 3-5-1-1-1-5-b3-2-1:

Town ("I always knew, that I'd like this place"): 1-1-1-1 7-7-6-6-6-5

("You don't have to look too far, to find a friendly face") 1-1-1-1-1-6 1-2-2-2-1-1

Team ("Get up off your seats, everybody scream") 5-5-5-5-4 5-5-5-4

#### Lyrics

Man I really love this team

That's why I love this town

Only three words in common ("I" "love" "this")

Bon Jovi's song about a town (it's very vague, without the video, there would be no connection to baseball)

#### Harmony

Both songs are predominantly I, IV, V chords

Hook: Team ("Get up off your seats, everybody scream, man I really love this town") V

IV V IV V IV [bVII VII] I ("blues dominant section – last 4-bars)"