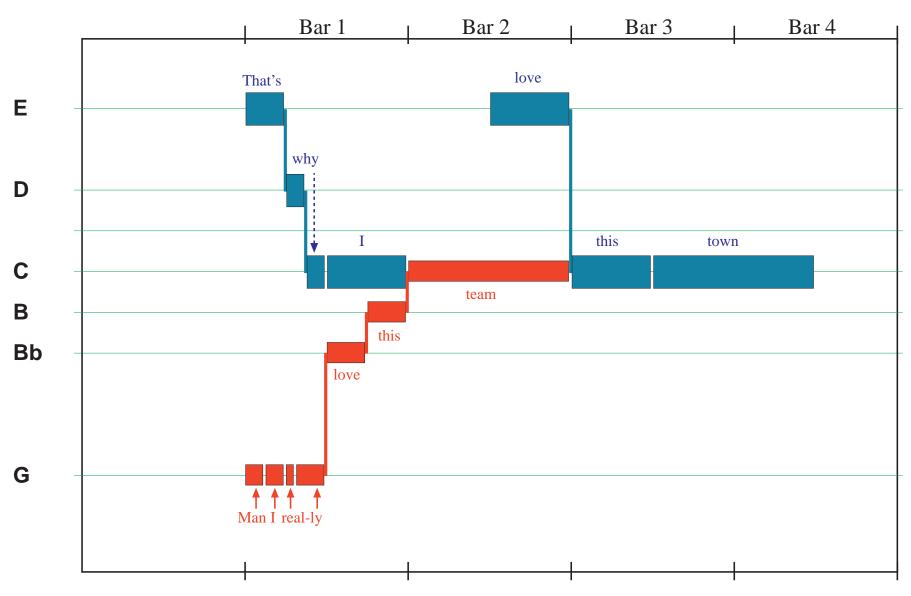

#### Melody

Hook

Team ("Man I really love this team"): 5-5-5-4-b3-1

Town ("That's why I love this town"): 3-2-1

Team ("Have you heard the news that's goin' 'round, 3-5-1-1-1-5-b3-2-1:

Town ("I always knew, that I'd like this place"): 1-1-1-1 7-7-6-6-6-5

("You don't have to look too far, to find a friendly face") 1-1-1-1-1-6 1-2-2-2-1-1

Team ("Get up off your seats, everybody scream") 5-5-5-5-4 5-5-5-4

#### Lyrics

Man I really love this team

That's why I love this town

Only three words in common ("I" "love" "this")

Bon Jovi's song about a town (it's very vague, without the video, there would be no connection to baseball)

#### Harmony

Both songs are predominantly I, IV, V chords

Hook: Team ("Get up off your seats, everybody scream, man I really love this town") V

IV V IV V IV [bVII VII] I ("blues dominant section – last 4-bars)"