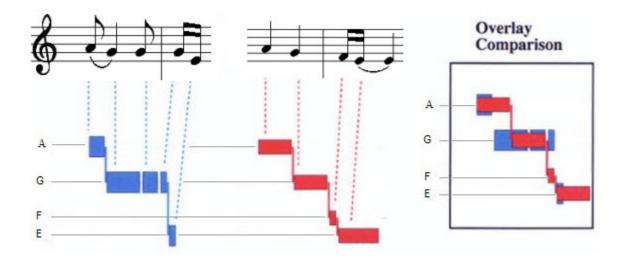

#### Melody

Hook

Team ("Man I really love this team"): 5-5-5-4-b3-1

Town ("That's why I love this town"): 3-2-1

Team ("Have you heard the news that's goin' 'round, 3-5-1-1-1-5-b3-2-1:

Town ("I always knew, that I'd like this place"): 1-1-1-1 7-7-6-6-6-5

("You don't have to look too far, to find a friendly face") 1-1-1-1-1-6 1-2-2-2-1-1

Team ("Get up off your seats, everybody scream") 5-5-5-5-4 5-5-5-4

#### Access issues

Must show defendant could have had access to earlier work

This case is not strong musicologically:

Melody of "hook" has only one note in common (1).

Three words in common, but not the most distinctive word, "team."