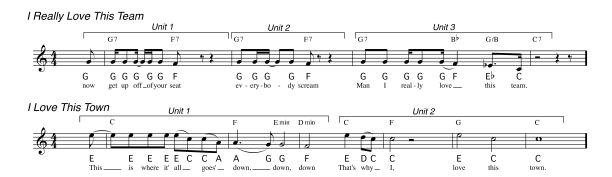

#### Melody

Hook

Team ("Man I really love this team"): 5-5-5-4-b3-1

Town ("That's why I love this town"): 3-2-1

Team ("Have you heard the news that's goin' 'round, 3-5-1-1-1-5-b3-2-1:

Town ("I always knew, that I'd like this place"): 1-1-1-1 7-7-6-6-6-5

("You don't have to look too far, to find a friendly face") 1-1-1-1-1-6 1-2-2-2-1-1

Team ("Get up off your seats, everybody scream") 5-5-5-5-4 5-5-5-4

#### Harmony

Both songs are predominantly I, IV, V chords

Hook: Team ("Get up off your seats, everybody scream, man I really love this town") V

IV V IV V IV [bVII VII] I ("blues dominant section – last 4-bars)"

Town ("I always knew, that I'd like this place" "That's why I love this town")

IVVII

IVVII

#### Access issues

Must show defendant could have had access to earlier work

This case is not strong musicologically:

Melody of "hook" has only one note in common (1).

Three words in common, but not the most distinctive word, "team."

Harmony is commonplace. Both tunes consist primarily of I, IV, and V chords – the most commonly used chords in harmony. Moreover, "Team" is a 12-bar blues. One of the most distinctive harmonic figures in "Team," the chromatic chord change (D-D#-E) at the end of the hook, is not found in "Town."

Hook in "Town" begins on the IV chord (progression IV V I); hook of "Team" begins on V (progression V IV I).

Bon Jovi song has somewhat irregular structure: 5-bar "B section"; "Team" is regular 4- and 8-bar sections