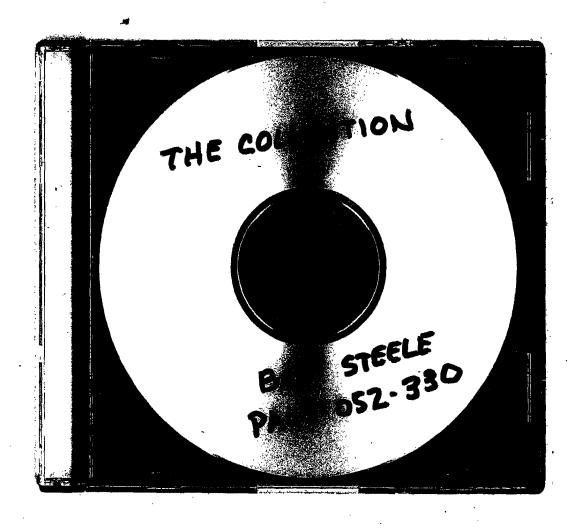

### Exhibit 4

LIBRARY OF CONGRESS

Copyright Office of the United States WASHINGTON, D.C.

THIS IS TO CERTIFY that the attached additional certificate is a claim of copyright for "THE COLLECTION" registered under number PAu 3-052-330. This work was registered in accordance with provisions of the United States Copyright Law. (Title 17 United States Code)

THIS IS TO CERTIFY ALSO, that the attached photocopies and compact disc are a true representation of the work entitled "THE COLLECTION" deposited in the Copyright Office on June 30, 2006 with claim of copyright registered under number PAu 3-052-330.

**IN WITNESS WHEREOF**, the seal of this Office is affixed hereto on December 12, 2008.

Marybeth Peters Register of Copyrights

Rosemary J. Kelly

Head

Records Research and Certification Section Information and Records