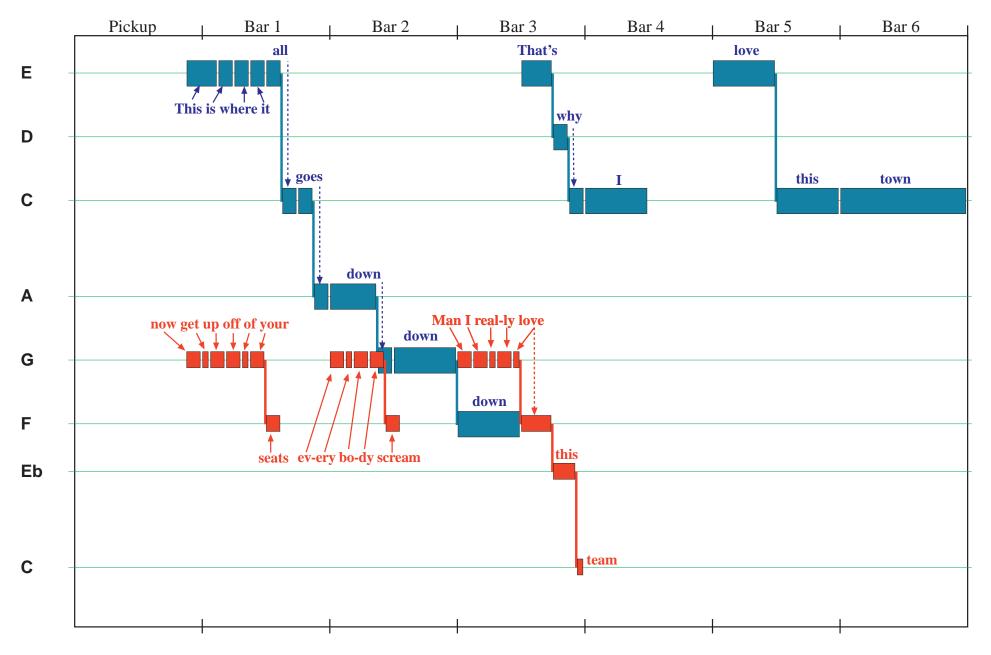

#### Melody

Hook

Team ("Man I really love this team"): 5-5-5-4-b3-1

Town ("That's why I love this town"): 3-2-1

Team ("Have you heard the news that's goin' 'round, 3-5-1-1-1-5-b3-2-1:

Town ("I always knew, that I'd like this place"): 1-1-1-1 7-7-6-6-6-5

("You don't have to look too far, to find a friendly face") 1-1-1-1-1-6 1-2-2-2-1-1

Team ("Get up off your seats, everybody scream") 5-5-5-5-4 5-5-5-4

#### Lyrics

Man I really love this team

That's why I love this town

Only three words in common ("I" "love" "this")

Bon Jovi's song about a town (it's very vague, without the video, there would be no connection to baseball)

#### Harmony

Both songs are predominantly I, IV, V chords

Hook: Team ("Get up off your seats, everybody scream, man I really love this town") V

IV V IV V IV [bVII VII] I ("blues dominant section – last 4-bars)"